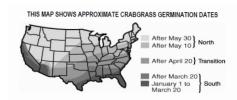

Thrive Endurance is a powerful solution for the pre-emergence control of both grass and broadleaf weeds in various settings, including lawns and ornamental turf (excluding golf course putting greens), as well as landscape ornamentals, established perennials, and wildflower plantings. This product is particularly effective in preventing the emergence of problematic weeds such as crabgrass, annual bluegrass, and foxtail.

## **WEEDS CONTROLLED INCLUDE:**

- Crabgrass
- Foxtail
- Johnsongrass
- Annual bluegrass

- Carpetweed
- · Chickweed
- Witchgrass
- · And other listed weeds