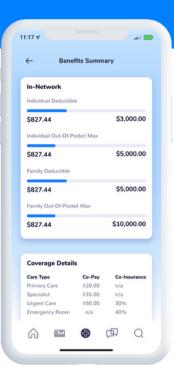

#### **NOW YOU CAN**

- View your Digital ID Card and details about your medical plan
- View detailed information about your Claims
- Get real-time updates on progress towards meeting your deductible and out-of-pocket maximums
- · Initiate a Telehealth visit
- View and pay medical bills
- Search for doctors and procedures
- See important messages from Aither
- ...and much more! Start maximizing your health benefits today.