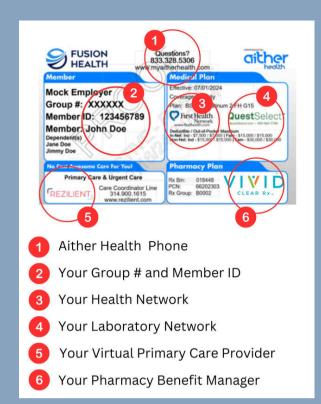

### Your Fusion Health Card

Your Fusion Health Insurance Card is packed with essential information to assist you. In addition to your member ID and group number, your card provides contact details for all your health insurance resources.

On your card, you'll find contact information for:

- Your claims advocate
- Your medical provider network
- Locations for lab work at no cost to you
- Assistance with pharmacy inquiries
- Virtual primary care and urgent care contacts

Additionally, your card lists all covered dependents included in your healthcare plan.

\*\*If you have trouble accessing your online or mobile apps, please contact an Aither advocate. They can also help you if you have any problems using your member ID card or utilizing your benefits.