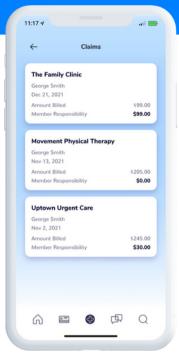

## **Claims History and Support**

The Medxoom platform also allows you to view your claims history. If you have questions or concerns about your claims, an Aither Health advocate is ready to assist you.

#### **NOW YOU CAN**

- View your Digital ID Card and details about your medical plan
- View detailed information about your Claims
- Get real-time updates on progress towards meeting your deductible and out-of-pocket maximums
- · Initiate a Telehealth visit
- View and pay medical bills
- Search for doctors and procedures
- See important messages from Aither
- ...and much more! Start maximizing your health benefits today.