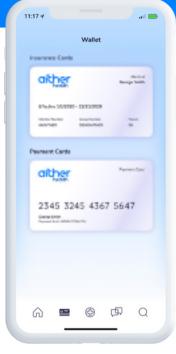

### **Accessing Your Health Insurance Information**

The Medxoom platform serves as your primary source for all essential information regarding your group health insurance. To get started, visit the Medxoom Member Portal or download the Medxoom mobile app.

### Your Fusion Health Card

Your Fusion Health Insurance Card is packed with essential information to assist you. In addition to your member ID and group number, your card provides contact details for all your health insurance resources.

On your card, you'll find contact information for:

- Your claims advocate
- Your medical provider network
- Locations for lab work at no cost to you
- Assistance with pharmacy inquiries
- Virtual primary care and urgent care contacts

Additionally, your card lists all covered dependents included in your healthcare plan.

\*\*If you have trouble accessing your online or mobile apps, please contact an Aither advocate. They can also help you if you have any problems using your member ID card or utilizing your benefits.